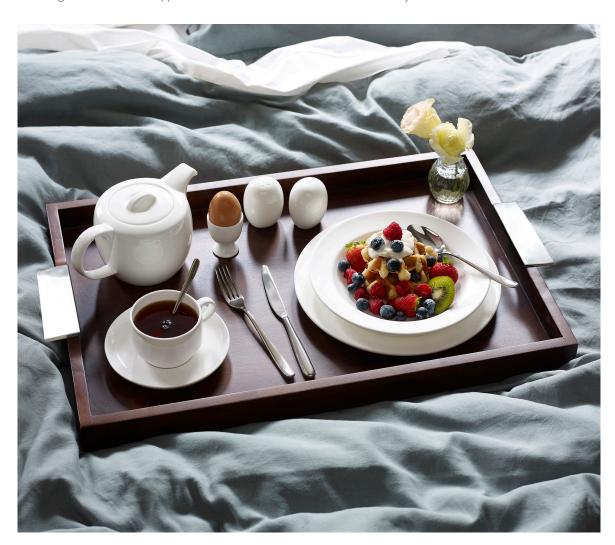

## Chefinox ROOM SERVICE TRAY | Tomkin

- → Our Chef inox room service trays are light weight, high quality and designed to combine durability with understated classic and contemporary design.
- ★ Food grade safe and FDA approved

- ★ Each and every piece is hand made, in dark wood finish, using mango wood a natural product and is responsibly sourced using sustainable methods of harvesting.
- → Hand wash only

## DARK MANGO WOOD/ALUM HDL

| Item ID | L   | W   | Н  | SM | CQ |
|---------|-----|-----|----|----|----|
| 04505   | 620 | 400 | 50 | 1  | 6  |