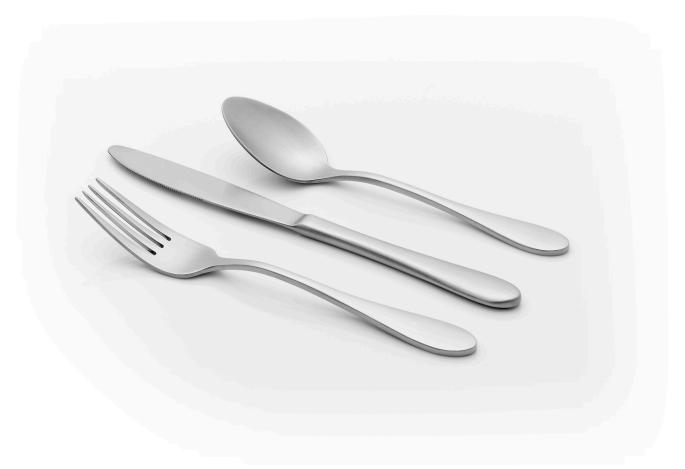

Adding contemporary glamour to any dining experience

## 4.0mm minimum QUALITY GAUGE

Don't stop with a quality look to your cutlery, make sure it is combined with a quality feel. A heavy guage piece of cutlery can lift the perception of a meal's value.

This range is hardy and dishwasher safe. But to keep it looking brand new you can easily take a little extra care.

## 18/10 LASTING

**MATERIALS** 

Manufactured from the highest quality 18/10 Stainless Steel, each piece of tablekraft Soho cutlery has been designed in Australia specifically for the Australian market.