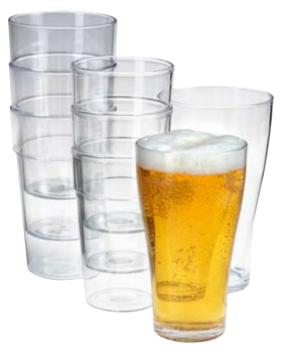

## Polycarbonate beer glasses

- ✓ The **III** range of Polycarbonate commercial quality drinkware is proudly Australian made and owned
- ✓ Durable, shatterproof, 100% Polycarbonate material
- ✓ The appearance of glass in classic conical and stackable designs
- ✓ All glasses are 

  But branded and capacity embossed
- ✓ Weights and measures approved
- ✓ Stain and odour resistant with superior insulating properties

- ✓ Complementary to the existing range of JAB Polycarbonate wine glasses, champagne flutes, tumblers, cocktail glasses, jugs and Melamine range
- ✓ Compliant with Australian and New Zealand food safety regulations and licensing requirements for late night venues
- ✓ Suitable for outdoor and indoor venues
- ✓ Top shelf dishwasher safe

| Style           | Stackable beer | Stackable beer | Conical beer | Conical beer |
|-----------------|----------------|----------------|--------------|--------------|
| Item No         | 400-100        | 400-105        | 400-110      | 400-115      |
| Capacity ml     | 285            | 425            | 285          | 425          |
| Height mm       | 112            | 128            | 128          | 142          |
| Diameter mm     | 68             | 78             | 70           | 80           |
| Carton quantity | 90             | 60             | 60           | 45           |